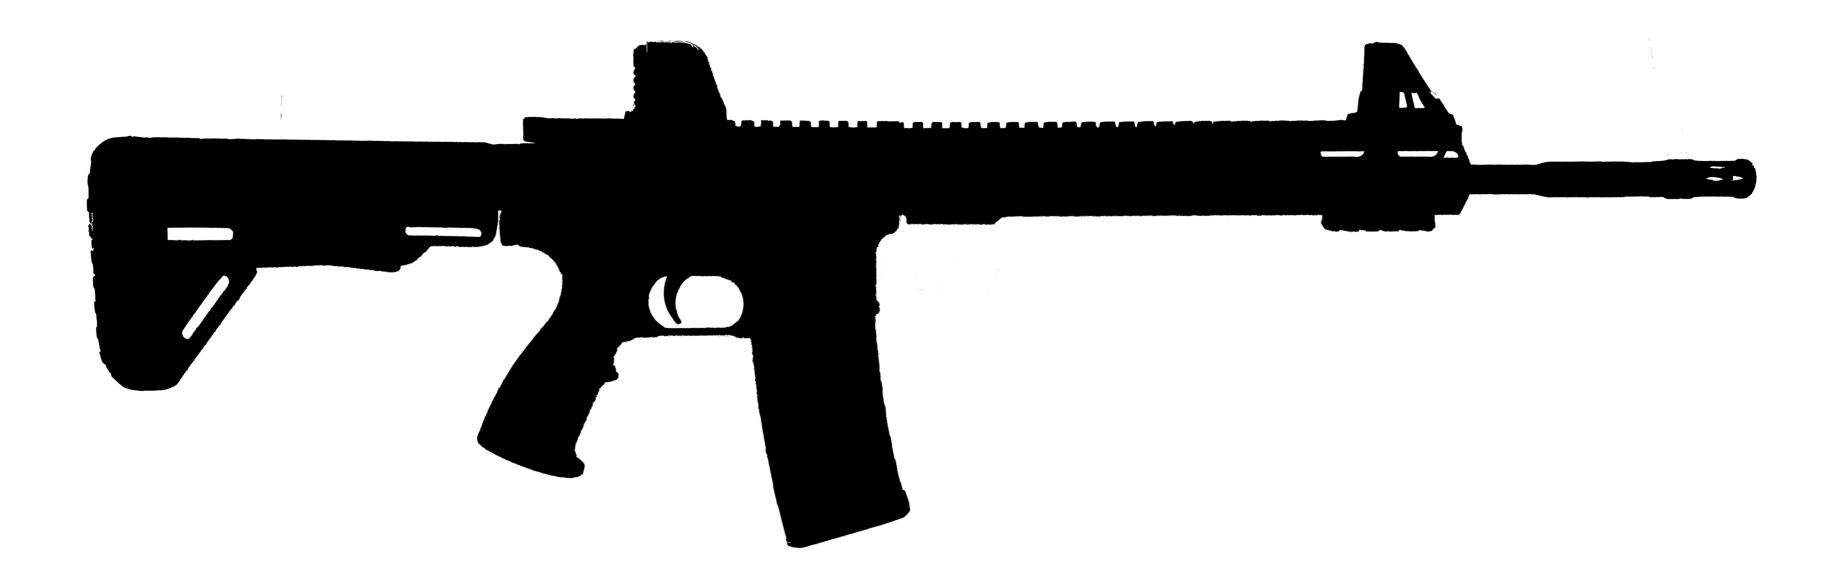

## **MDC AR-15 Rifle**

AR 15 rifles are a popular option for home defense and sport shooting. We carry a variety of the best AR15's and carbines.

ADDRESS Saray Mah. 42. Cadde No13/A Kahramankazan, Ankara/TURKEY

## MDC AR-15 Rifle ......

|         | 5.56x45 mm NATO             |
|---------|-----------------------------|
|         | Gas operated full-auto      |
|         | 10,5 inch-14,5 inch-16 inch |
| e range | 550 meters                  |
|         | 1/9, 6 groove               |
|         | Standart safety             |
|         | Türkiye                     |
|         |                             |

| Caliber          |
|------------------|
| Action           |
| Barrel Lenght    |
| Maximum e ective |
| Barrel Twist     |
| Safety           |
| Origin           |
|                  |