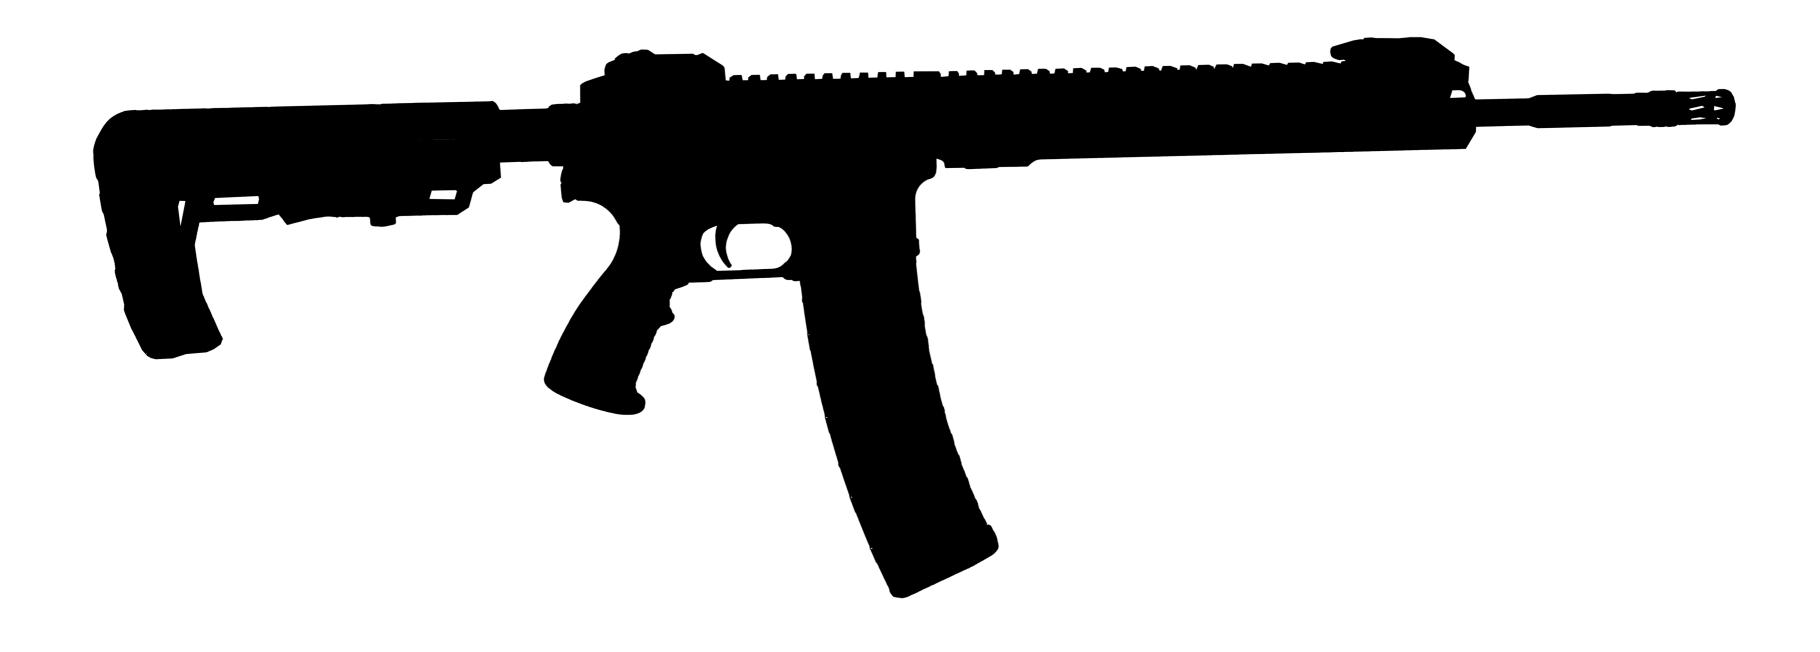

## **MDC AR-15 Rifle**

AR 15 rifles are a popular option for home defense and sport shooting. We carry a variety of the best AR15's and carbines.

ADDRESS Saray Mah. 42. Cadde No13/A Kahramankazan, Ankara/TURKEY

## MDC AR-15 Rifle ......

|         | 5.56x45 mm NATO             |
|---------|-----------------------------|
|         | Gas operated full-auto      |
|         | 10,5 inch-14,5 inch-16 inch |
| e range | 550 meters                  |
|         | 1/9, 6 groove               |
|         | Standart safety             |
|         | Türkiye                     |
|         |                             |

| Caliber          |
|------------------|
| Action           |
| Barrel Lenght    |
| Maximum e ective |
| Barrel Twist     |
| Safety           |
| Origin           |
|                  |