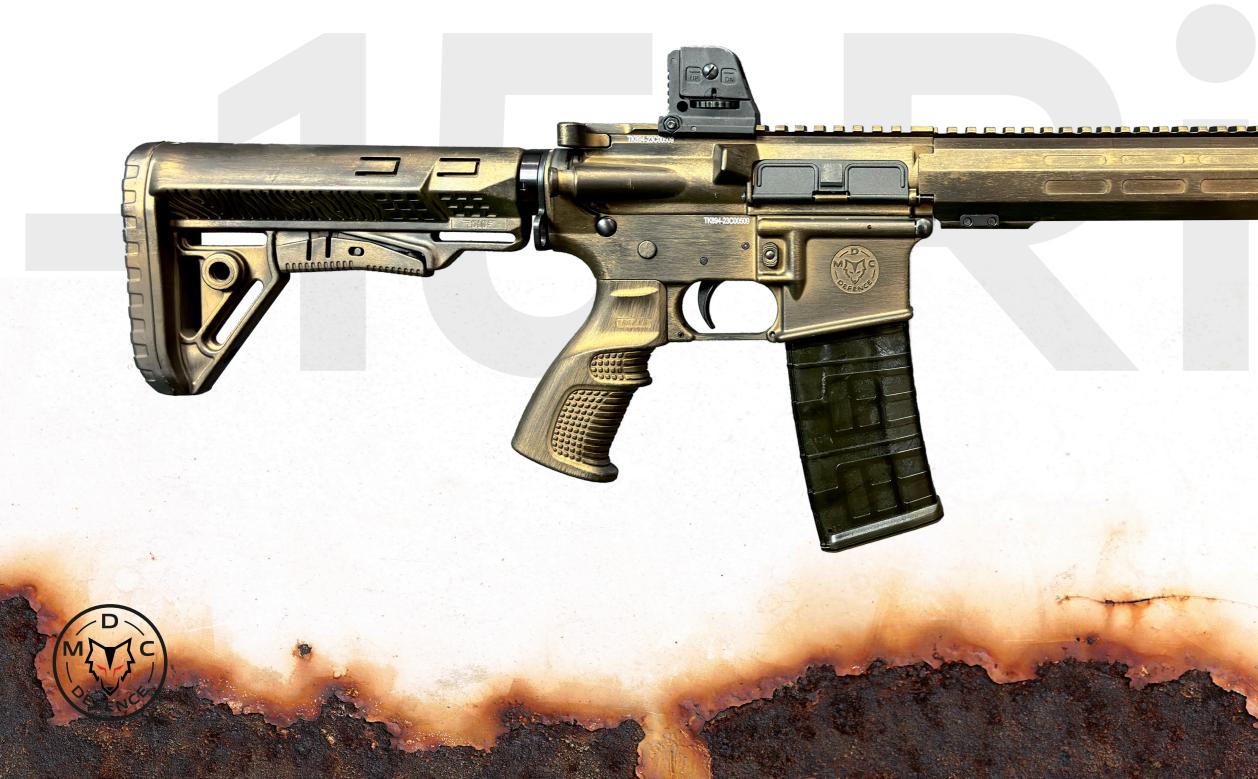

## MDC AR-15 Rifle ......

|         | 5.56x45 mm NATO             |
|---------|-----------------------------|
|         | Gas operated full-auto      |
|         | 10,5 inch-14,5 inch-16 inch |
| e range | 550 meters                  |
|         | 1/9, 6 groove               |
|         | Standart safety             |
|         | Türkiye                     |
|         |                             |