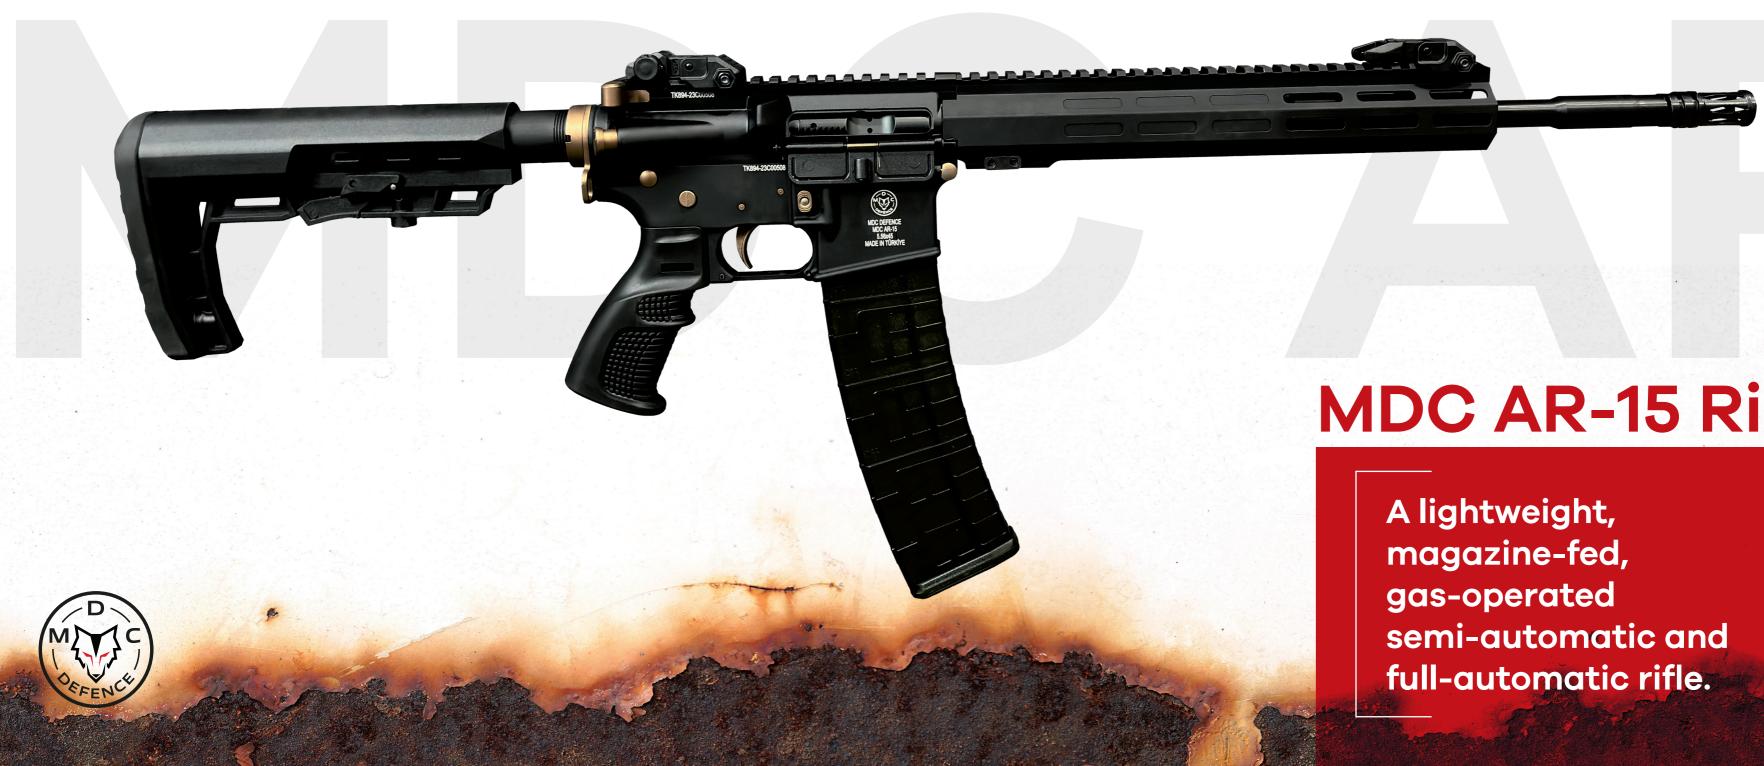

## MDC AR-15 Rifle ......

|         | 5.56x45 mm NATO             |
|---------|-----------------------------|
|         | Gas operated full-auto      |
|         | 10,5 inch-14,5 inch-16 inch |
| e range | 550 meters                  |
|         | 1/9, 6 groove               |
|         | Standart safety             |
|         | Türkiye                     |
|         |                             |